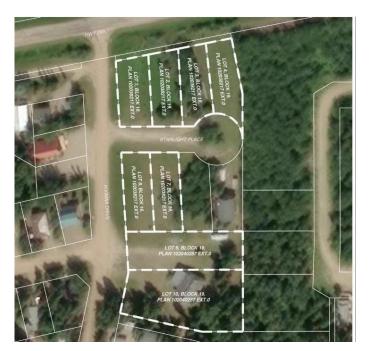

# \$69,900 - Lot 4 Starlight Place, Turtle Lake

MLS® #A2234902

### \$69,900

0 Bedroom, 0.00 Bathroom, Land on 0.19 Acres

NONE, Turtle Lake, Saskatchewan

Located in the scenic Resort Village of Kivimaaâ€"Moonlight Bay on the shores of Turtle Lake, SK, this 0.19-acre developed lot in the Starlight Place cul-de-sac offers natural gas and underground power at the property boundary. The original developerâ€"a family ownership groupâ€"has elected to sell these parcels as part of their estate planning process. According to village administration, the community features approximately 240 cabins, two boat launches, a fire station, a public playground, and a pickleball court currently under construction. Residents are drawn to the area's natural beauty and the year-round recreation offered by the lake and nearby Meadow Lake Provincial Forest. A wholesale purchase consideration is being offered for those who would like the option of acquiring multiple lots for a family compound, or for investors looking to grow their portfolio. Please contact the listing office to request a detailed information package.