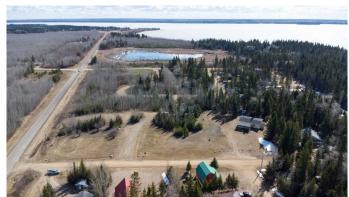

# \$69,900 - Lot 4 Starlight Place, Turtle Lake

MLS® #A2234902

### \$69,900

0 Bedroom, 0.00 Bathroom, Land on 0.19 Acres

NONE, Turtle Lake, Saskatchewan

Located in the scenic Resort Village of Kivimaaâ€"Moonlight Bay on the shores of Turtle Lake, SK, this 0.19-acre developed lot in the Starlight Place cul-de-sac offers natural gas and underground power at the property boundary. The original developerâ€"a family ownership groupâ€"has elected to sell these parcels as part of their estate planning process. According to village administration, the community features approximately 240 cabins, two boat launches, a fire station, a public playground, and a pickleball court currently under construction. Residents are drawn to the area's natural beauty and the year-round recreation offered by the lake and nearby Meadow Lake Provincial Forest. A wholesale purchase consideration is being offered for those who would like the option of acquiring multiple lots for a family compound, or for investors looking to grow their portfolio. Please contact the listing office to request a detailed information package.