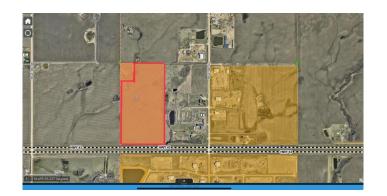

## \$1,499,900

0 Bedroom, 0.00 Bathroom, Land on 74.13 Acres

NONE, Rural Grande Prairie No. 1, County of, Alberta

74.13 acres with HIGHWAY 43 frontage. Ideally located only 5mins east of Grande Prairie, AB on one of Alberta's busiest economic corridors. This parcel is aggressively priced at only \$20,000/acre. Options are endless with single user large industrial/commercial site, homesite with options to operate a business, industrial lot development and much more. Services are in the area and access road is ready to go. Situated close to other development in the area such as Hawker Industrial Park, RR53 industrial park, Ritchie Bros. Auction, MASTEC. Great piece of land/opportunity at a great price. Call a commercial realtor today for more information and let's turn your dreams into reality.