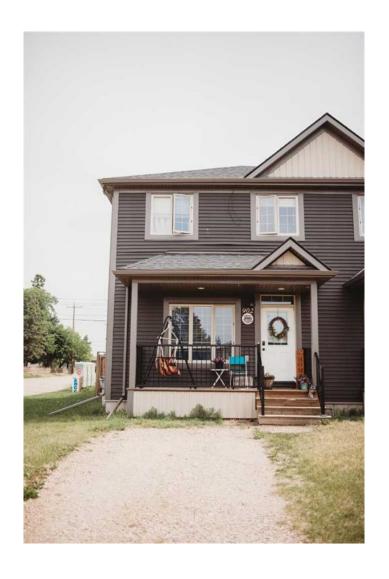

## \$249,000

3 Bedroom, 3.00 Bathroom, 1,047 sqft Residential on 0.09 Acres

NONE, Wainwright, Alberta

Step into this warm and inviting 2-storey semi-detached home boasting 1,047 square feet of thoughtfully designed living space and an open floor plan that's perfect for both everyday living and entertaining. The main floor welcomes you with a flood of natural light pouring through large windows, highlighting the open-concept kitchen, dining, and living area. Whether you love a bright, sun-filled space or a cozier ambiance, you're covered â€" the custom blinds offer privacy and shade, while dimmable pot lights let you set the perfect mood. A convenient 2-piece bathroom completes the main level. Upstairs, you'II find three comfortable bedrooms, a charming nook that's ideal for a home office or reading corner, and a full 4-piece bathroom. Like the main floor, the upper level features plenty of windows and custom blinds, creating a welcoming and restful retreat. The fully finished basement offers even more space â€" currently used as a master bedroom, this open area also includes a 3-piece bathroom, a laundry room, and tons of potential to customize the space to your needs, whether it's a family room, home gym, or guest suite. Step out the back door onto your private deck, perfect for relaxing or entertaining, and enjoy the fully fenced backyard with lots of room to play or garden. A generous 14'-7― x 6'-3― shed provides excellent storage for tools, bikes, or seasonal items. This home is the perfect blend of comfort, style, and functionality â€" and