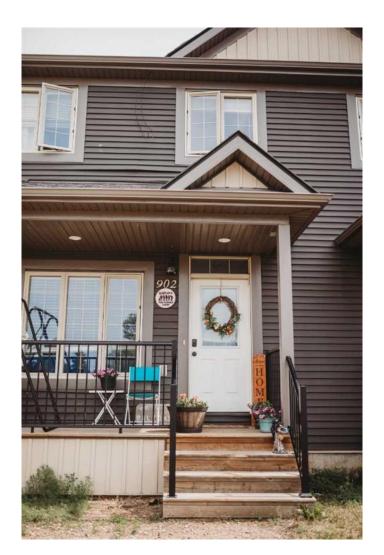

## \$249,000

3 Bedroom, 3.00 Bathroom, 1,047 sqft Residential on 0.09 Acres

NONE, Wainwright, Alberta

Step into this warm and inviting 2-storey semi-detached home boasting 1,047 square feet of thoughtfully designed living space and an open floor plan that's perfect for both everyday living and entertaining. The main floor welcomes you with a flood of natural light pouring through large windows, highlighting the open-concept kitchen, dining, and living area. Whether you love a bright, sun-filled space or a cozier ambiance, you're covered â€" the custom blinds offer privacy and shade, while dimmable pot lights let you set the perfect mood. A convenient 2-piece bathroom completes the main level. Upstairs, you'II find three comfortable bedrooms, a charming nook that's ideal for a home office or reading corner, and a full 4-piece bathroom. Like the main floor, the upper level features plenty of windows and custom blinds, creating a welcoming and restful retreat. The fully finished basement offers even more space â€" currently used as a master bedroom, this open area also includes a 3-piece bathroom, a laundry room, and tons of potential to customize the space to your needs, whether it's a family room, home gym, or guest suite. Step out the back door onto your private deck, perfect for relaxing or entertaining, and enjoy the fully fenced backyard with lots of room to play or garden. A generous 14'-7― x 6'-3― shed provides excellent storage for tools, bikes, or seasonal items. This home is the perfect blend of comfort, style, and functionality â€" and