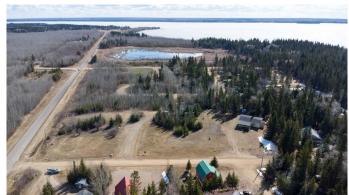

# \$125,000 - Lot 7 Starlight Place, Turtle Lake

MLS® #A2235031

### \$125,000

0 Bedroom, 0.00 Bathroom, Land on 0.19 Acres

NONE, Turtle Lake, Saskatchewan

Located in the scenic Resort Village of Kivimaaâ€"Moonlight Bay on the shores of Turtle Lake, SK, this 0.19-acre developed lot in the Starlight Place cul-de-sac offers natural gas and underground power at the property boundary. The original developerâ€"a family ownership groupâ€"has elected to sell these parcels as part of their estate planning process. According to village administration, the community features approximately 240 cabins, two boat launches, a fire station, a public playground, and a pickleball court currently under construction. Residents are drawn to the area's natural beauty and the year-round recreation offered by the lake and nearby Meadow Lake Provincial Forest. A wholesale purchase consideration is being offered for those who would like the option of acquiring multiple lots for a family compound, or for investors looking to grow their portfolio. GST applies. Please contact the listing office to request a detailed information package.