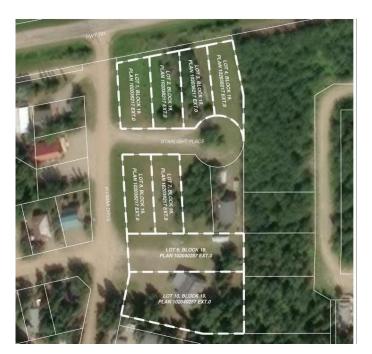

# \$125,000 - Lot 7 Starlight Place, Turtle Lake

MLS® #A2235031

### \$125,000

0 Bedroom, 0.00 Bathroom, Land on 0.19 Acres

NONE, Turtle Lake, Saskatchewan

Located in the scenic Resort Village of Kivimaaâ€"Moonlight Bay on the shores of Turtle Lake, SK, this 0.19-acre developed lot in the Starlight Place cul-de-sac offers natural gas and underground power at the property boundary. The original developerâ€"a family ownership groupâ€"has elected to sell these parcels as part of their estate planning process. According to village administration, the community features approximately 240 cabins, two boat launches, a fire station, a public playground, and a pickleball court currently under construction. Residents are drawn to the area's natural beauty and the year-round recreation offered by the lake and nearby Meadow Lake Provincial Forest. A wholesale purchase consideration is being offered for those who would like the option of acquiring multiple lots for a family compound, or for investors looking to grow their portfolio. GST applies. Please contact the listing office to request a detailed information package.