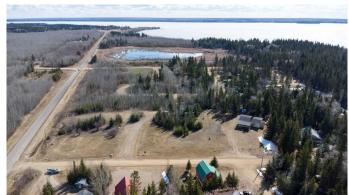

# \$125,000 - Lot 7 Starlight Place, Turtle Lake

MLS® #A2235031

#### \$125,000

0 Bedroom, 0.00 Bathroom, Land on 0.19 Acres

NONE, Turtle Lake, Saskatchewan

Located in the scenic Resort Village of Kivimaaâ€"Moonlight Bay on the shores of Turtle Lake, SK, this 0.19-acre developed lot in the Starlight Place cul-de-sac offers natural gas and underground power at the property boundary. The original developerâ€"a family ownership groupâ€"has elected to sell these parcels as part of their estate planning process. According to village administration, the community features approximately 240 cabins, two boat launches, a fire station, a public playground, and a pickleball court currently under construction. Residents are drawn to the area's natural beauty and the year-round recreation offered by the lake and nearby Meadow Lake Provincial Forest. A wholesale purchase consideration is being offered for those who would like the option of acquiring multiple lots for a family compound, or for investors looking to grow their portfolio. GST applies. Please contact the listing office to request a detailed information package.