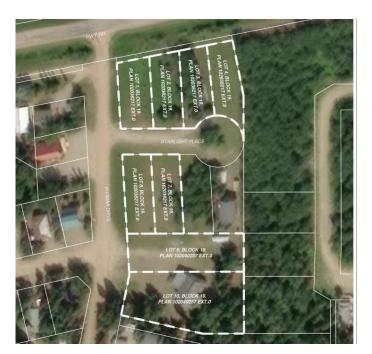

# \$125,000 - Lot 7 Starlight Place, Turtle Lake

MLS® #A2235031

#### \$125,000

0 Bedroom, 0.00 Bathroom, Land on 0.19 Acres

NONE, Turtle Lake, Saskatchewan

Located in the scenic Resort Village of Kivimaaâ€"Moonlight Bay on the shores of Turtle Lake, SK, this 0.19-acre developed lot in the Starlight Place cul-de-sac offers natural gas and underground power at the property boundary. The original developerâ€"a family ownership groupâ€"has elected to sell these parcels as part of their estate planning process. According to village administration, the community features approximately 240 cabins, two boat launches, a fire station, a public playground, and a pickleball court currently under construction. Residents are drawn to the area's natural beauty and the year-round recreation offered by the lake and nearby Meadow Lake Provincial Forest. A wholesale purchase consideration is being offered for those who would like the option of acquiring multiple lots for a family compound, or for investors looking to grow their portfolio. GST applies. Please contact the listing office to request a detailed information package.