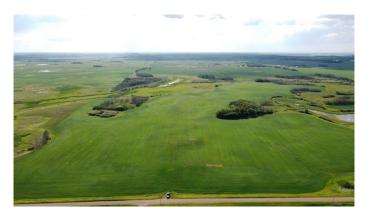

#### \$400,000

0 Bedroom, 0.00 Bathroom, Land on 80.00 Acres

NONE, Rural Beaver County, Alberta

Imagine being able to plan, develop and build your ideal property on the rolling prairies of Alberta. This beautiful 80 acre parcel located only 10 minutes north west of Holden is the perfect opportunity for you to do just that! With a small creek running through the west side of the property, a trees dot various parts of the property and with over 40 acres of cultivated land you'll be able to produce a small crop (or rent out the land) for your burgeoning farm! The options are truly limitless with this property nestled in a quiet part of Beaver County. Don't miss out on starting your own farming life on this picturesque 80 acres.