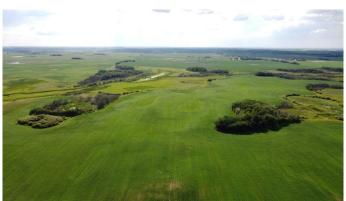

#### \$400,000

0 Bedroom, 0.00 Bathroom, Land on 80.00 Acres

NONE, Rural Beaver County, Alberta

Imagine being able to plan, develop and build your ideal property on the rolling prairies of Alberta. This beautiful 80 acre parcel located only 10 minutes north west of Holden is the perfect opportunity for you to do just that! With a small creek running through the west side of the property, a trees dot various parts of the property and with over 40 acres of cultivated land you'll be able to produce a small crop (or rent out the land) for your burgeoning farm! The options are truly limitless with this property nestled in a quiet part of Beaver County. Don't miss out on starting your own farming life on this picturesque 80 acres.