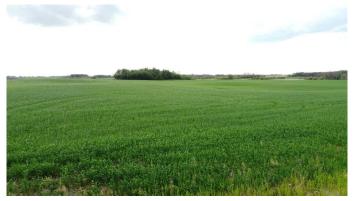

#### \$400,000

0 Bedroom, 0.00 Bathroom, Land on 80.00 Acres

NONE, Rural Beaver County, Alberta

Imagine being able to plan, develop and build your ideal property on the rolling prairies of Alberta. This beautiful 80 acre parcel located only 10 minutes north west of Holden is the perfect opportunity for you to do just that! With a small creek running through the west side of the property, a trees dot various parts of the property and with over 40 acres of cultivated land you'll be able to produce a small crop (or rent out the land) for your burgeoning farm! The options are truly limitless with this property nestled in a quiet part of Beaver County. Don't miss out on starting your own farming life on this picturesque 80 acres.