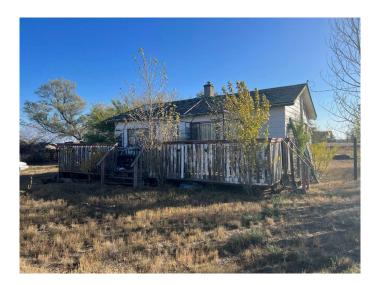

## \$15,000

0 Bedroom, 0.00 Bathroom, Land on 0.22 Acres

NONE, Suffield, Alberta

This property is 3 lots in Suffield being sold as is where is on date of possession. The house on the lot isn't useable and the outbuildings have no value. There is no access to the buildings.