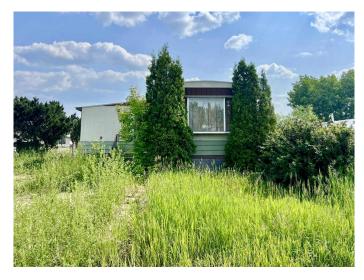

#### \$79,900

0 Bedroom, 0.00 Bathroom, Land on 0.12 Acres

Crystal Ridge., Grande Prairie, Alberta

Located on a fully serviced, titled lot in the established neighbourhood of Crystal Ridge, this property offers an excellent opportunity for redevelopment or future investment. The existing mobile home is not considered livable in its current condition and requires significant remediation/removal. The home is being sold strictly as is, where is, with no warranties or representations made by the seller.

This lot provides great potential for a new build or a replacement mobile and includes access to city water, sewer, power, and gas. If you're looking for affordable land to start fresh, this might be the opportunity you've been waiting for!