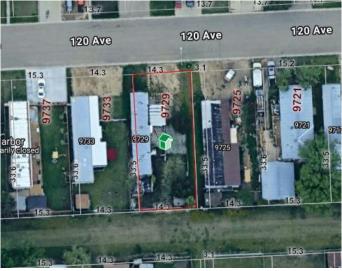

## **Community Information**

| Address     | 9729 120 Avenue |
|-------------|-----------------|
| Subdivision | Crystal Ridge.  |
| City        | Grande Prairie  |

| County      | Grande Prairie |
|-------------|----------------|
| Province    | Alberta        |
| Postal Code | t8v5h4         |