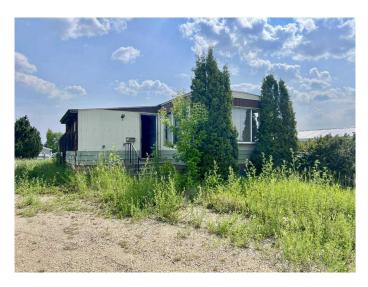

#### \$79,900

0 Bedroom, 0.00 Bathroom, Land on 0.12 Acres

Crystal Ridge., Grande Prairie, Alberta

Located on a fully serviced, titled lot in the established neighbourhood of Crystal Ridge, this property offers an excellent opportunity for redevelopment or future investment. The existing mobile home is not considered livable in its current condition and requires significant remediation/removal. The home is being sold strictly as is, where is, with no warranties or representations made by the seller.

This lot provides great potential for a new build or a replacement mobile and includes access to city water, sewer, power, and gas. If you're looking for affordable land to start fresh, this might be the opportunity you've been waiting for!