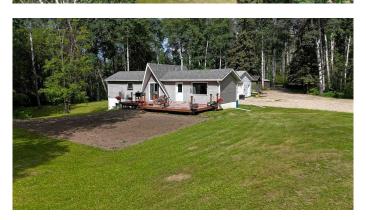

## \$440,000

4 Bedroom, 2.00 Bathroom, 993 sqft Residential on 9.81 Acres

NONE, Rural Yellowhead County, Alberta

Spacious home just 10 mins from Edson on 9.81 acres, right off pavement. The main floor offers an open-concept layout, updated kitchen with island, primary bedroom, office, and 4-pc bath. The walkout basement includes 3 bedrooms, 3-pc bath, family room, laundry, and garden doors leading outside. Recent improvements include kitchen updates, flooring, and basement ceiling. Double detached garage with workshop features rifted-in in-floor heating, concrete pad, and lots of room for parking and toys. Backs Crown Land and close to the McLeod Riverâ€"ideal for outdoor enthusiasts or commercial drivers!

#### **Exterior**

Exterior Features Private Yard, Storage

Lot Description Back Yard, Landscaped, Many Trees, Private

Roof Asphalt Shingle

Construction Vinyl Siding, Wood Frame

Foundation Wood