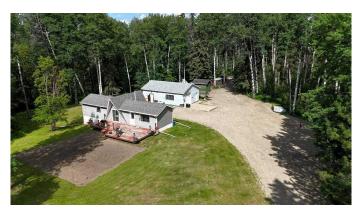

## \$440,000

4 Bedroom, 2.00 Bathroom, 993 sqft Residential on 9.81 Acres

NONE, Rural Yellowhead County, Alberta

Spacious home just 10 mins from Edson on 9.81 acres, right off pavement. The main floor offers an open-concept layout, updated kitchen with island, primary bedroom, office, and 4-pc bath. The walkout basement includes 3 bedrooms, 3-pc bath, family room, laundry, and garden doors leading outside. Recent improvements include kitchen updates, flooring, and basement ceiling. Double detached garage with workshop features rifted-in in-floor heating, concrete pad, and lots of room for parking and toys. Backs Crown Land and close to the McLeod Riverâ€"ideal for outdoor enthusiasts or commercial drivers!

## **Amenities**

Parking Double Garage Detached, Garage Door Opener, Heated Garage,

Insulated, 220 Volt Wiring, Additional Parking, Gravel Driveway,

Workshop in Garage

#### **Exterior**

Exterior Features Private Yard, Storage

Lot Description Back Yard, Landscaped, Many Trees, Private

Roof Asphalt Shingle

Construction Vinyl Siding, Wood Frame

Foundation Wood