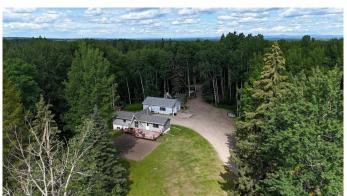

## \$440,000

4 Bedroom, 2.00 Bathroom, 993 sqft Residential on 9.81 Acres

NONE, Rural Yellowhead County, Alberta

Spacious home just 10 mins from Edson on 9.81 acres, right off pavement. The main floor offers an open-concept layout, updated kitchen with island, primary bedroom, office, and 4-pc bath. The walkout basement includes 3 bedrooms, 3-pc bath, family room, laundry, and garden doors leading outside. Recent improvements include kitchen updates, flooring, and basement ceiling. Double detached garage with workshop features rifted-in in-floor heating, concrete pad, and lots of room for parking and toys. Backs Crown Land and close to the McLeod Riverâ€"ideal for outdoor enthusiasts or commercial drivers!

#### **Exterior**

Exterior Features Private Yard, Storage

Lot Description Back Yard, Landscaped, Many Trees, Private

Roof Asphalt Shingle

Construction Vinyl Siding, Wood Frame

Foundation Wood