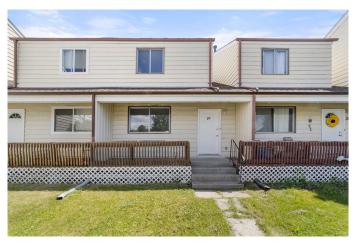

# \$219,000 - 19 Princess Petra Avenue N, Didsbury

MLS® #A2235695

### \$219,000

3 Bedroom, 2.00 Bathroom, 1,106 sqft Residential on 0.02 Acres

NONE, Didsbury, Alberta

GREAT OPPORTUNITY TO GET INTO THE PROPERTY MARKET - 3 BEDROOM TOWNHOUSE HAS HAD UPGRADES IN PAST SEVERAL YEARS INCLUDING FLOORING AND ONLY LAST WEEK FRESH PAINT THRU OUT ALSO FURNACE & CARPETS CLEANED ALL READY FOR YOU TO MAKE IT YOUR NEW HOME IN DIDSBURY - FRONT AND BACK DECKS -WALKING TO SCHOOLS - SPORTS COMPLEX - MAIN STREET - DIDSBURY HAS MANY UNIQUE SHOPS AND COFFEE SPOTS ALSO 2 SENIOR LODGES -HOSPITAL - 12 MINS SOUTH OF OLDS & 45 NORTH OF CALGARY - THIS AFFORDABLE TOWNHOUSE IS VACANT AND READY FOR QUICK POSSESSION - Seller is related to realtor