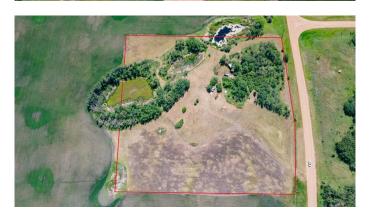

### \$140,000

0 Bedroom, 0.00 Bathroom, Land on 7.81 Acres

NONE, Rural Stettler No. 6, County of, Alberta

Discover the perfect blend of privacy, natural beauty, and opportunity with this 7.81-acre parcel of picturesque land, ideally located in the County of Stettler. Whether you're searching for a peaceful weekend getaway, a private RV retreat for family and friends, or the ideal spot to build your dream home, this property has it all.

Currently, the land features two gravel parking padsâ€"perfect for RVs or guest parkingâ€"a camp kitchen, a storage shed, and, of course, stunning panoramic views. The gently sloping terrain is ideal for a walkout basement, and with the right positioning, your future home could overlook the scenic coulees for an unforgettable view.

The property is dotted with mature trees to help shield your yard from the Alberta wind, and a natural water feature on the south side adds even more charm. For your convenience, there's a water fill station located in nearby Red Willow, just a 15-minute driveâ€"great for topping up RV tanks.