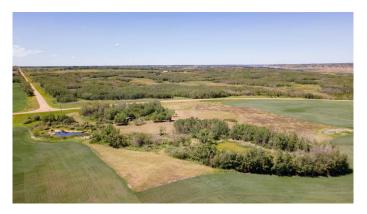

### \$140,000

0 Bedroom, 0.00 Bathroom, Land on 7.81 Acres

NONE, Rural Stettler No. 6, County of, Alberta

Discover the perfect blend of privacy, natural beauty, and opportunity with this 7.81-acre parcel of picturesque land, ideally located in the County of Stettler. Whether you're searching for a peaceful weekend getaway, a private RV retreat for family and friends, or the ideal spot to build your dream home, this property has it all.

Currently, the land features two gravel parking padsâ€"perfect for RVs or guest parkingâ€"a camp kitchen, a storage shed, and, of course, stunning panoramic views. The gently sloping terrain is ideal for a walkout basement, and with the right positioning, your future home could overlook the scenic coulees for an unforgettable view.

The property is dotted with mature trees to help shield your yard from the Alberta wind, and a natural water feature on the south side adds even more charm. For your convenience, there's a water fill station located in nearby Red Willow, just a 15-minute driveâ€"great for topping up RV tanks.