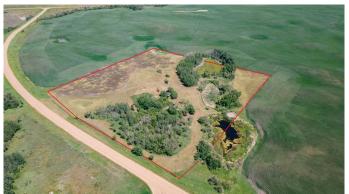

### \$140,000

0 Bedroom, 0.00 Bathroom, Land on 7.81 Acres

NONE, Rural Stettler No. 6, County of, Alberta

Discover the perfect blend of privacy, natural beauty, and opportunity with this 7.81-acre parcel of picturesque land, ideally located in the County of Stettler. Whether you're searching for a peaceful weekend getaway, a private RV retreat for family and friends, or the ideal spot to build your dream home, this property has it all.

Currently, the land features two gravel parking padsâ€"perfect for RVs or guest parkingâ€"a camp kitchen, a storage shed, and, of course, stunning panoramic views. The gently sloping terrain is ideal for a walkout basement, and with the right positioning, your future home could overlook the scenic coulees for an unforgettable view.

The property is dotted with mature trees to help shield your yard from the Alberta wind, and a natural water feature on the south side adds even more charm. For your convenience, there's a water fill station located in nearby Red Willow, just a 15-minute driveâ€"great for topping up RV tanks.