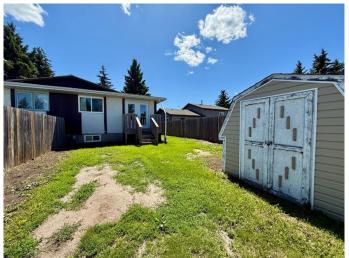

#### **Exterior**

Exterior Features Private Yard, Rain Gutters, Storage

Lot Description Back Lane, Back Yard, Front Yard, Interior Lot, Lawn, Rectangular Lot

Roof Asphalt Shingle

Construction Stucco, Wood Frame