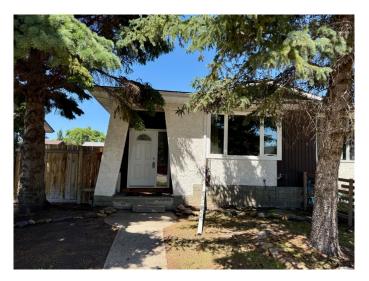

## \$184,900

3 Bedroom, 2.00 Bathroom, 1,048 sqft Residential on 0.08 Acres

Wainwright, Wainwright, Alberta

Situated in a quiet area, this clean and move-in ready half duplex offers both comfort and potential. The main floor features a bright living room, functional kitchen and dining area, three bedrooms, and a 4-piece bath. The main floor has received a fresh new coat of paint throughout, adding to the home's appeal. Downstairs, the fully finished basement includes a second small kitchen, spacious family/living room, den, laundry area, 3-piece bath, and plenty of storage.

#### **Exterior**

Exterior Features Private Yard, Rain Gutters, Storage

Lot Description Back Lane, Back Yard, Front Yard, Interior Lot, Lawn, Rectangular Lot

Roof Asphalt Shingle

Construction Stucco, Wood Frame