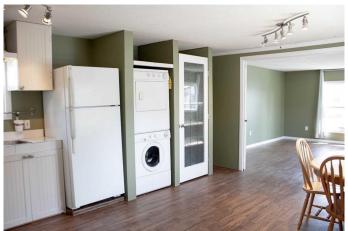

### \$99,900

2 Bedroom, 1.00 Bathroom, 952 sqft Mobile on 0.00 Acres

MH - Coachman, Grande Prairie, Alberta

This home offers comfortable living with two large bedrooms, one full bathroom, and everything on one level. Which makes this home practical for all ages and stages. The living room features pocket doors, giving you the option to easily create a third bedroom, office, or flex space if needed. Recent updates include newer windows, a newer roof, and a brand new hot water tank. With immediate possession available, you can move in without delay. Enjoy your own peace and privacy with no rear neighbours, plus you're just steps from walking trails and close to shopping. Whether you're looking to downsize, or buy your first home, this property offers solid value and everyday comfort. Book your showing today!

### **Amenities**

Parking Spaces 2

Parking Parking Pad

Interior

Appliances Dishwasher, Microwave, Refrigerator, Stove(s), Washer/Dryer Stacked

Heating Forced Air

**Exterior** 

Roof Asphalt Shingle