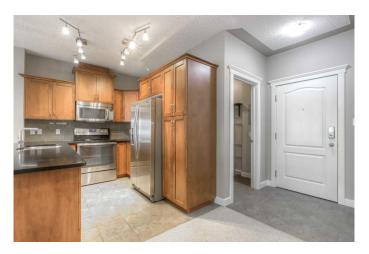

Step inside to find a spacious and thoughtfully designed layout featuring newer granite kitchen countertops, a newer fridge, dishwasher, and custom blindsâ€"upgrades that add both style and functionality. The condo includes a titled underground parking stall with an additional storage cage, making parking and storage a breeze. Best of all, electricity and all utilities are included in the low condo fee, making budgeting simple.

#### Interior

Interior Features Granite Counters, High Ceilings, No Animal Home, No Smoking Home,

Open Floorplan

Appliances Dishwasher, Dryer, Electric Stove, Microwave, Range Hood,

Refrigerator, Washer, Window Coverings