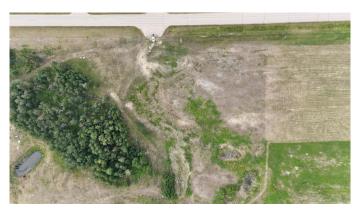

### \$125,000

0 Bedroom, 0.00 Bathroom, Land on 2.38 Acres

NONE, Millet, Alberta

Here is an opportunity to take ownership of 2.38 acres of reclaimed land within the town limits of Millet. ESA Phase II complete, zoned industrial within the East Industrial section of Millet. The ground has been excavated, cleaned and is ready for future development.