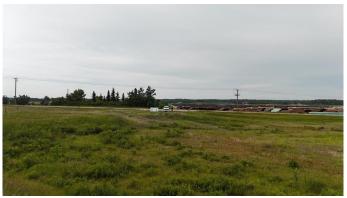

### \$125,000

0 Bedroom, 0.00 Bathroom, Land on 2.38 Acres

NONE, Millet, Alberta

Here is an opportunity to take ownership of 2.38 acres of reclaimed land within the town limits of Millet. ESA Phase II complete, zoned industrial within the East Industrial section of Millet. The ground has been excavated, cleaned and is ready for future development.