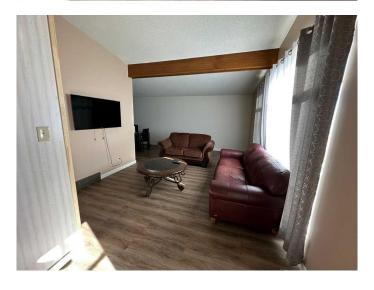

## \$375,000

4 Bedroom, 3.00 Bathroom, 1,252 sqft Residential on 0.15 Acres

Lakeview, Lethbridge, Alberta

Welcome to this versatile 4-level split home in a fantastic southside location. Featuring 4 bedrooms and 2.5 bathrooms, this property offers plenty of space for a growing family. You'll love the mid-century feel throughout, providing a unique character and the perfect opportunity to add your own personal touch. With lots of room to make it your own and fast possession available, this home is ready when you are!

#### Interior

Interior Features See Remarks

Appliances Central Air Conditioner, Dishwasher, Electric Stove, Refrigerator,

Washer/Dryer

Heating Forced Air Cooling Central Air

Fireplace Yes