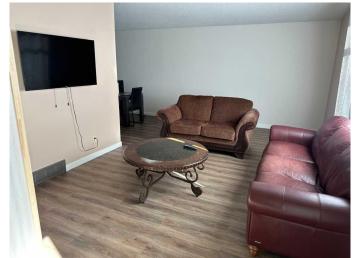

## \$375,000

4 Bedroom, 3.00 Bathroom, 1,252 sqft Residential on 0.15 Acres

Lakeview, Lethbridge, Alberta

Welcome to this versatile 4-level split home in a fantastic southside location. Featuring 4 bedrooms and 2.5 bathrooms, this property offers plenty of space for a growing family. You'll love the mid-century feel throughout, providing a unique character and the perfect opportunity to add your own personal touch. With lots of room to make it your own and fast possession available, this home is ready when you are!

#### Interior

Interior Features See Remarks

Appliances Central Air Conditioner, Dishwasher, Electric Stove, Refrigerator,

Washer/Dryer

Heating Forced Air Cooling Central Air

Fireplace Yes