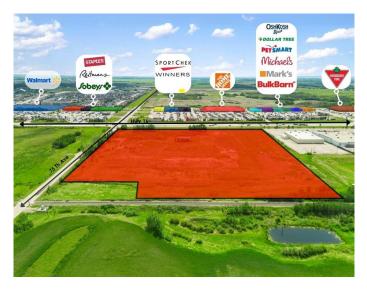

#### \$5,650,000

0 Bedroom, 0.00 Bathroom, Land on 18.83 Acres

West Commercial, Lloydminster, Alberta

Commercial development land in a prime location and on the highly visible corner of 44th Street (Highway 16) and 75th Avenue. +/-18.83 acre parcel zoned C2 – Highway Corridor Commercial. This corner parcel is situated at a full set of lights and is next to a variety of commercial sites including but not limited to Wal-Mart, Sobey's, Home Depot, Rona, Princess Auto, Sport Chek, Best Buy as well as several restaurants, professional services and other retail stores. This is a judicial sale and the seller and seller's listing brokerage make no warranties or representations regarding this property. Schedule A must accompany all offers and can be obtained from the listing brokerage.