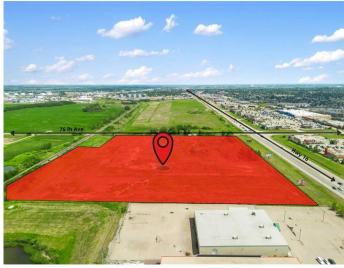

#### \$5,650,000

0 Bedroom, 0.00 Bathroom, Land on 18.83 Acres

West Commercial, Lloydminster, Alberta

Commercial development land in a prime location and on the highly visible corner of 44th Street (Highway 16) and 75th Avenue. +/-18.83 acre parcel zoned C2 – Highway Corridor Commercial. This corner parcel is situated at a full set of lights and is next to a variety of commercial sites including but not limited to Wal-Mart, Sobey's, Home Depot, Rona, Princess Auto, Sport Chek, Best Buy as well as several restaurants, professional services and other retail stores. This is a judicial sale and the seller and seller's listing brokerage make no warranties or representations regarding this property. Schedule A must accompany all offers and can be obtained from the listing brokerage.