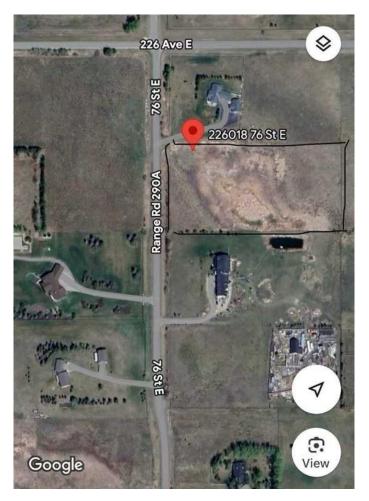

#### \$499,900

0 Bedroom, 0.00 Bathroom, Land on 4.52 Acres

NONE, Rural Foothills County, Alberta

Escape the city and embrace the charm of country living, build your dream home on this Prime 4.52 AC Parcel just off DUNBOW road on 76 St E, two miles to North. Enjoy the convenience of utilities right at your doorstep, potential for excellent views, and a unique location that truly makes it a once-in-a-lifetime opportunity and best of all No building commitment. Perfect for Country Residential Living in this area while tucked away from busy highway and no traffic through. Not far from SCHOOLS if you have kids plus quick access to the SOUTH CALGARY HEALTH CAMPUS. Don't wait to take a DRIVE BY.