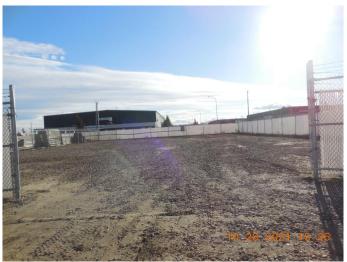

## \$2,850

0 Bedroom, 0.00 Bathroom, Land on 0.55 Acres

Richmond Industrial Park, Grande Prairie, Alberta

FENCED COMPOUND: 24,000 sq.ft. +/- (150' x 160' +/-) fenced compound for lease in SE corner of property. Electrical outlets to plug in vehicles or equipment RENT: \$2,850.00/month + GST AVAILABLE: July 31, 2025! SUPPLEMENTS: Total Monthly Payment, Floor Plan. To obtain copies of SUPPLEMENTS not visible on this site please contact REALTOR® Measurements are +/- and must be confirmed by recipient prior to being relied upon. It is the tenant/buyers responsibility to ensure use of the property/building/space complies with municipal by-laws and zoning regulations. See