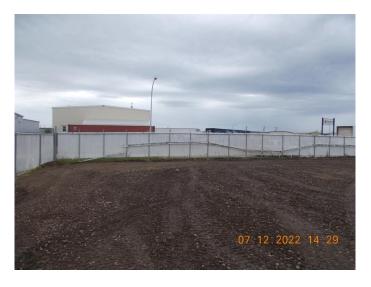

## \$2,850

0 Bedroom, 0.00 Bathroom, Land on 0.55 Acres

Richmond Industrial Park, Grande Prairie, Alberta

FENCED COMPOUND: 24,000 sq.ft. +/- (150' x 160' +/-) fenced compound for lease in SE corner of property. Electrical outlets to plug in vehicles or equipment RENT: \$2,850.00/month + GST AVAILABLE: July 31, 2025! SUPPLEMENTS: Total Monthly Payment, Floor Plan. To obtain copies of SUPPLEMENTS not visible on this site please contact REALTOR® Measurements are +/- and must be confirmed by recipient prior to being relied upon. It is the tenant/buyers responsibility to ensure use of the property/building/space complies with municipal by-laws and zoning regulations. See