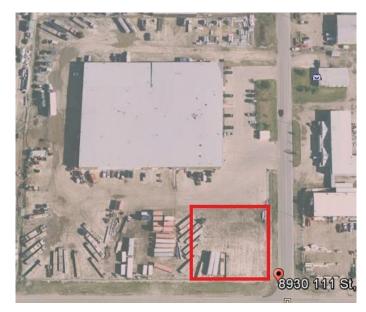

## \$2,850

0 Bedroom, 0.00 Bathroom, Land on 0.55 Acres

Richmond Industrial Park, Grande Prairie, Alberta

FENCED COMPOUND: 24,000 sq.ft. +/- (150' x 160' +/-) fenced compound for lease in SE corner of property. Electrical outlets to plug in vehicles or equipment RENT: \$2,850.00/month + GST AVAILABLE: July 31, 2025! SUPPLEMENTS: Total Monthly Payment, Floor Plan. To obtain copies of SUPPLEMENTS not visible on this site please contact REALTOR® Measurements are +/- and must be confirmed by recipient prior to being relied upon. It is the tenant/buyers responsibility to ensure use of the property/building/space complies with municipal by-laws and zoning regulations. See