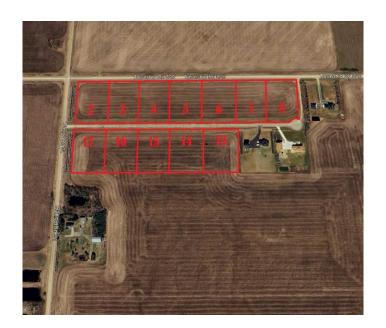

# \$99,900 - No. 14 Honey Lane Estates, Rural Fairview No. 136, M.D. of

MLS® #A2236871

### \$99,900

0 Bedroom, 0.00 Bathroom, Land on 2.92 Acres

NONE, Rural Fairview No. 136, M.D. of, Alberta

Discover your dream homesite! This stunning, almost 3-acre parcel offers unparalleled potential. Enjoy breathtaking views and a prime location just 1 mile from Fairview.

## **Community Information**

Address No. 14 Honey Lane Estates

Subdivision NONE

City Rural Fairview No. 136, M.D. of

County Fairview No. 136, M.D. of

Province Alberta
Postal Code T0H 1L0