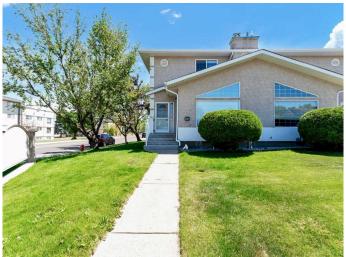

## \$289,800

3 Bedroom, 2.00 Bathroom, 1,488 sqft Residential on 0.05 Acres

SE Southridge, Medicine Hat, Alberta

Welcome to #101, 165 Southridge Drive SEâ€"an updated end-unit townhouse that's move-in ready and packed with value. This bright and modern home has seen tons of improvements in the last year, including fresh paint from top to bottom, new flooring, updated LED lighting, two new windows, and all-new window coverings. The kitchen features stainless steel appliances (including a brand-new dishwasher). It flows into a dedicated dining area and a good-sized living room with large windows, vaulted ceilings, and a gas fireplace. (The upper window has been tinted.) The main floor also includes a 2-piece bathroom and a convenient laundry room with a washer and dryer. Upstairs, you'II find three spacious bedrooms and a full bathroom that's been updated with a new vanity and toilet. The basement offers a large family room and storage, plus plumbing is already roughed-in if you want to add an additional bathroom. Enjoy peace of mind with the updated major components: furnace inspected and running great, ducts professionally cleaned and sanitized, central A/C (2021), hot water tank (2022), and shingles (2021). Outside, you've got a fully fenced, low-maintenance yard, a single attached garage, and additional street parking right out front. Condo fees are just \$325/month and cover exterior maintenance, landscaping, snow removal, garbage, and reserve fund contributions. There are no age restrictions, and pets are