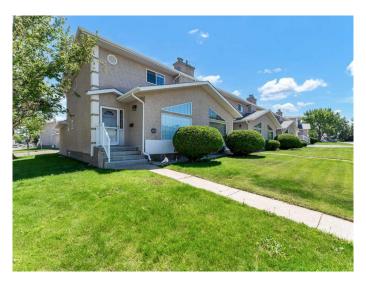

## \$289,800

3 Bedroom, 2.00 Bathroom, 1,488 sqft Residential on 0.05 Acres

SE Southridge, Medicine Hat, Alberta

Welcome to #101, 165 Southridge Drive SEâ€"an updated end-unit townhouse that's move-in ready and packed with value. This bright and modern home has seen tons of improvements in the last year, including fresh paint from top to bottom, new flooring, updated LED lighting, two new windows, and all-new window coverings. The kitchen features stainless steel appliances (including a brand-new dishwasher). It flows into a dedicated dining area and a good-sized living room with large windows, vaulted ceilings, and a gas fireplace. (The upper window has been tinted.) The main floor also includes a 2-piece bathroom and a convenient laundry room with a washer and dryer. Upstairs, you'II find three spacious bedrooms and a full bathroom that's been updated with a new vanity and toilet. The basement offers a large family room and storage, plus plumbing is already roughed-in if you want to add an additional bathroom. Enjoy peace of mind with the updated major components: furnace inspected and running great, ducts professionally cleaned and sanitized, central A/C (2021), hot water tank (2022), and shingles (2021). Outside, you've got a fully fenced, low-maintenance yard, a single attached garage, and additional street parking right out front. Condo fees are just \$325/month and cover exterior maintenance, landscaping, snow removal, garbage, and reserve fund contributions. There are no age restrictions, and pets are