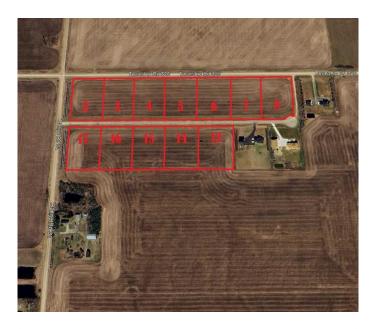

# \$99,900 - No. 17 Honey Lane Estates, Rural Fairview No. 136, M.D. of

MLS® #A2237197

### \$99,900

0 Bedroom, 0.00 Bathroom, Land on 2.92 Acres

NONE, Rural Fairview No. 136, M.D. of, Alberta

Discover your dream homesite! This stunning, almost 3-acre parcel offers unparalleled potential. Enjoy breathtaking views and a prime location just 1 mile from Fairview. Benefit from modern infrastructure: power and natural gas at the property line, water co-op hookup available, and sewage approved for field/mound systems. Plus, enjoy the convenience of a paved access road and streetlights. Excellent drainage ensures lasting value. Build your future here! Call Your Realtor and make your dream a reality today!

#### **Community Information**

| Address     | No. 17 Honey Lane Estates       |
|-------------|---------------------------------|
| Subdivision | NONE                            |
| City        | Rural Fairview No. 136, M.D. of |
| County      | Fairview No. 136, M.D. of       |