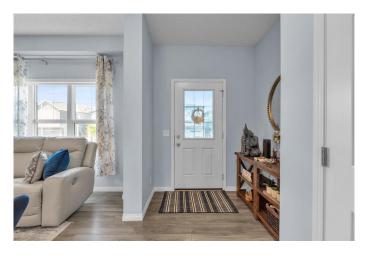

#### ?? Main Features:

Bright & Airy Layout: The open concept living room is bright and spacious with natural light. Chef-Inspired Kitchen: Quartz countertops, stainless steel appliances, sleek cabinetry, and a large island with bar seatingâ€"perfect for morning coffee or entertaining guests. The seamless flow from kitchen to dining to living room creates a warm, connected space ideal for both relaxing and hosting.
??? Upstairs Retreat: