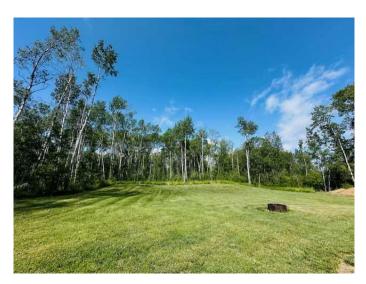

#### \$170,000

0 Bedroom, 0.00 Bathroom, Land on 1.97 Acres

NONE, Lac des Isles, Saskatchewan

Your own little oasis near Lac Des Iles. Welcome to 605 Loiselle Trail in Meadowlands. A beautifully treed and private spot to park your holiday trailer with room for family with an additional deck and services in the yard. The property includes a huge covered deck for your trailer. The second deck for company, the wood shed, portable washroom with shower (shower not hooked to water at this time) 500 gallon water tank with pressure tank and the shed that houses this. Septic tank and electricity are hooked up. For all the family games there's a large lawn area including a play center. There is no timeline to build here, but should that be a future plan, this close to 2 acre lot is well suited for a home and shop. A short drive from Meadow Lands Subdivision is one of Saskatchewan's finest lakes. Fishing, water sports and beach days can be part of your days on Lac Des lles. Nearby is the world class golf course, Northern Meadows Golf Club. The sellers are willing to accommodate a faster possession so you could be on your own LAKE PROPERTY by the end of summer!!!

### Exterior

Lot Description Backs on to Park/Green Space, Front Yard, Fruit Trees/Shrub(s), Interior Lot, Irregular Lot, Many Trees, Near Golf Course