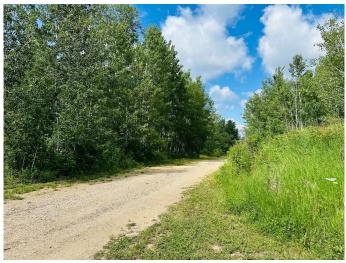

#### \$170,000

0 Bedroom, 0.00 Bathroom, Land on 1.97 Acres

NONE, Lac des Isles, Saskatchewan

Your own little oasis near Lac Des Iles. Welcome to 605 Loiselle Trail in Meadowlands. A beautifully treed and private spot to park your holiday trailer with room for family with an additional deck and services in the yard. The property includes a huge covered deck for your trailer. The second deck for company, the wood shed, portable washroom with shower (shower not hooked to water at this time) 500 gallon water tank with pressure tank and the shed that houses this. Septic tank and electricity are hooked up. For all the family games there's a large lawn area including a play center. There is no timeline to build here, but should that be a future plan, this close to 2 acre lot is well suited for a home and shop. A short drive from Meadow Lands Subdivision is one of Saskatchewan's finest lakes. Fishing, water sports and beach days can be part of your days on Lac Des lles. Nearby is the world class golf course, Northern Meadows Golf Club. The sellers are willing to accommodate a faster possession so you could be on your own LAKE PROPERTY by the end of summer!!!

### Exterior

Lot Description Backs on to Park/Green Space, Front Yard, Fruit Trees/Shrub(s), Interior Lot, Irregular Lot, Many Trees, Near Golf Course