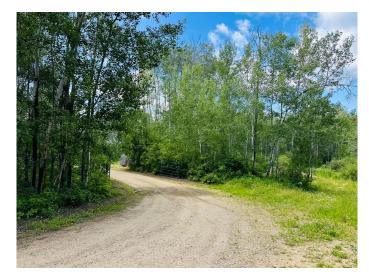

#### \$170,000

0 Bedroom, 0.00 Bathroom, Land on 1.97 Acres

NONE, Lac des Isles, Saskatchewan

Your own little oasis near Lac Des Iles. Welcome to 605 Loiselle Trail in Meadowlands. A beautifully treed and private spot to park your holiday trailer with room for family with an additional deck and services in the yard. The property includes a huge covered deck for your trailer. The second deck for company, the wood shed, portable washroom with shower (shower not hooked to water at this time) 500 gallon water tank with pressure tank and the shed that houses this. Septic tank and electricity are hooked up. For all the family games there's a large lawn area including a play center. There is no timeline to build here, but should that be a future plan, this close to 2 acre lot is well suited for a home and shop. A short drive from Meadow Lands Subdivision is one of Saskatchewan's finest lakes. Fishing, water sports and beach days can be part of your days on Lac Des lles. Nearby is the world class golf course, Northern Meadows Golf Club. The sellers are willing to accommodate a faster possession so you could be on your own LAKE PROPERTY by the end of summer!!!

### Exterior

Lot Description Backs on to Park/Green Space, Front Yard, Fruit Trees/Shrub(s), Interior Lot, Irregular Lot, Many Trees, Near Golf Course