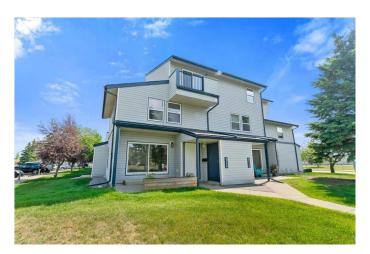

# \$149,900 - 2116, 7201 Poplar Drive, Grande Prairie

MLS® #A2237524

### \$149,900

2 Bedroom, 1.00 Bathroom, 943 sqft Residential on 0.00 Acres

South Patterson Place, Grande Prairie, Alberta

Corner Unit in Haywood Court â€" Freshly Updated & Move-In Ready! Discover comfort and convenience in this bright and spacious corner unit. This well-maintained 2 bedroom, 1 bathroom, two-level home is perfect for first-time buyers, downsizers, or investors. The main floor features brand new vinyl plank flooring, fresh paint throughout, and a functional kitchen with white cabinetry and a large walk-in pantry for all your storage needs. Upstairs you'll find convenient in-suite laundry, two generous bedrooms, and a bathroom with a tiled tub/shower combo. Enjoy your assigned parking stall right beside the unit, plus the added bonus of exterior storage. Located close to schools, shopping, and public transit, this property offers great value and quick possession! Don't miss outâ€"book your showing today!