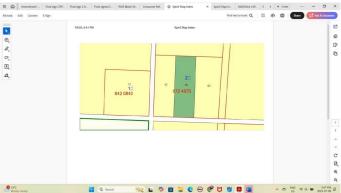

### \$30,000

0 Bedroom, 0.00 Bathroom, Land on 6.00 Acres

NONE, Rural Northern Lights, County of, Alberta

This six acre parcel of vacant land is located just 15 minutes from Peace River in the County of Northern Lights, right along Township Road 842 mostly covered in grass with a few small trees scattered throughout the property offers a quiet and spacious setting with easy road access while currently unserviced it presents a great opportunity for development or recreational use Looking for more space the neighboring lot 6(MLSA2237577) measuring 7.59 acres Is also available giving you the chance to expand and create an even larger property to suit your vision.

# **Community Information**

Address Lot 5 Township Road 842

Subdivision NONE

City Rural Northern Lights, County of

County Northern Lights, County of

Province Alberta

Postal Code T0H 1W0