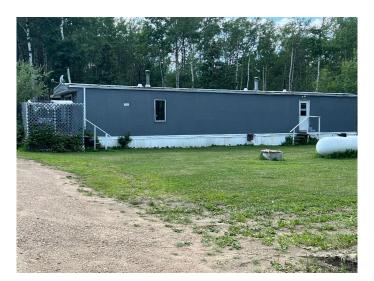

# \$319,900

3 Bedroom, 1.00 Bathroom, 1,148 sqft Residential on 5.00 Acres

NONE, Rural Grande Prairie No. 1, County of, Alberta

One of the most affordable acreages close to town! Nestled among mature trees for privacy and tranquility, this 3-bedroom, 1-bath home features a cozy wood-burning fireplace perfect for country evenings. The property includes a couple of handy outbuildings for storage or hobbies, making it ideal for anyone seeking space and rural charm without sacrificing convenience.

# **Exterior**

**Exterior Features** Lighting Lot Description **Treed** Roof Metal

Construction Wood Frame

Foundation Piling(s)