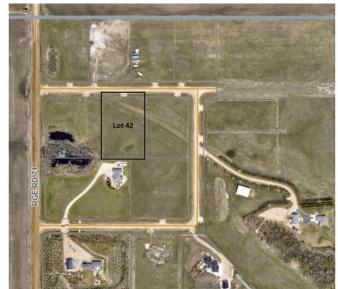

### \$194,900

0 Bedroom, 0.00 Bathroom, Land on 2.52 Acres

NONE, Rural Grande Prairie No. 1, County of, Alberta

Only 5 lots left! This is an exceptional opportunity to build your dream home on a beautiful acreage just 5 minutes west of Grande Prairie. The rolling terrain of the land provides added character, lots are all in grass and ready to mow, and offer potential for walkout basements. The lots are zoned CR-3. which allows for a variety of residential uses and restrictive covenants will keep the subdivision looking great for years to come. This is the perfect scenario for those looking to build a new home with more space and privacy. Properties are fully fenced and power and gas are to the property line, making these ready for immediate development. But that's not all, these acreages offer breathtaking views of the Grande Prairie skyline, the majestic Rocky Mountains and miles of picturesque farmland. Imagine waking up to the beautiful scenery every morning and enjoying the stunning views from your own backyard. This subdivision is truly one of a kind and offers the perfect combination of peaceful rural living with the convenience of being close to all the city amenities. Come have a look today and take the first step towards owning your piece of paradise. Contact your realtor for more details.

## **Community Information**

Address 42 713019 Range Road 71

Subdivision NONE

City Rural Grande Prairie No. 1, County of

County Grande Prairie No. 1, County of

Province Alberta
Postal Code T8W 5E9