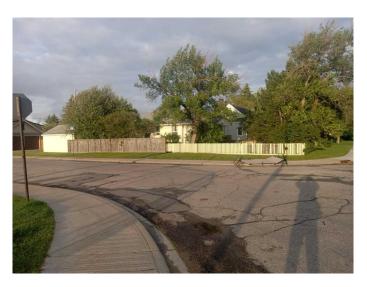

## \$779,900

2 Bedroom, 1.00 Bathroom, 730 sqft Residential on 0.14 Acres

Renfrew, Calgary, Alberta

ONE OF A KIND BUILDING LOT with a cozy bungalow and an oversized single garage. This is a perfect lot for a large beautiful home or a multifamily residence. It's on the corner of Regal Crescent and Remington Road NE right across the street from a school field in the sought after inner city community of Renfrew. The original owner has lived here for 75 years and has now reluctantly agreed to put it on the market. This is a quiet neighborhood, but close in downtown and very quick to the Trans Canada Highway and Deerfoot Trail. All the amenities are close at hand - schools, shopping, walking trails, swimming pool, tennis courts, parks, restaurants and golf course. Don't miss out on this one of a kind property.