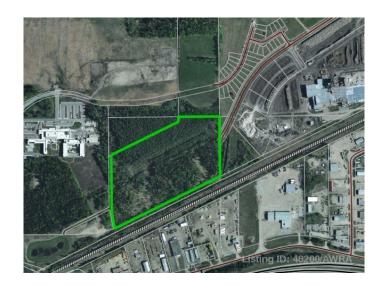

#### \$475,000

0 Bedroom, 0.00 Bathroom, Land on 30.05 Acres

N/A, Edson, Alberta

Fantastic opportunity to own approximately 30 acres in town limits. Strategically located in the east end of Edson between the new Edson hospital and the Weyerhaeuser mill. The property is currently zoned Urban Reserve but with rezoning and Town approval the development possibilities are endless!