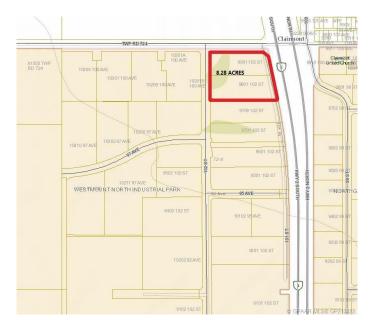

#### \$3,993,000

0 Bedroom, 0.00 Bathroom, Land on 8.28 Acres

N/A, Clairmont, Alberta

8.28 Acres with direct exposure to the Highway [HWY 2 North]. This lot is Zoned RM-4 - HIGHWAY INDUSTRIAL. Located Directly beside the New Co-OP Card Lock Station.