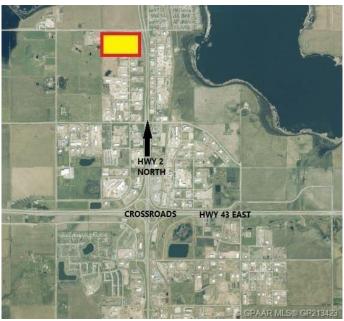

# \$1,971,000 - 9801 102 Street, Clairmont

MLS® #GP213423

#### \$1,971,000

0 Bedroom, 0.00 Bathroom, Land on 4.38 Acres

N/A, Clairmont, Alberta

4.38 Acres of Industrial Commercial Land located with exposure to HWY2 North. This lot is Zoned RM-4 Highway Industrial and is located adjacent to the New CO-OP Cardlock Station.

# **Community Information**

Address 9801 102 Street

Subdivision N/A

City Clairmont

County Grande Prairie No. 1, County of

Province Alberta
Postal Code T0H 0W0