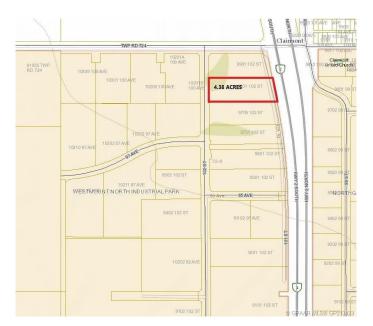

# \$1,971,000 - 9801 102 Street, Clairmont

MLS® #GP213423

#### \$1,971,000

0 Bedroom, 0.00 Bathroom, Land on 4.38 Acres

N/A, Clairmont, Alberta

4.38 Acres of Industrial Commercial Land located with exposure to HWY2 North. This lot is Zoned RM-4 Highway Industrial and is located adjacent to the New CO-OP Cardlock Station.

# **Community Information**

Address 9801 102 Street

Subdivision N/A

City Clairmont

County Grande Prairie No. 1, County of

Province Alberta
Postal Code T0H 0W0

#### **Additional Information**

Date Listed December 18th, 2019

Days on Market 1930 Zoning RM-4