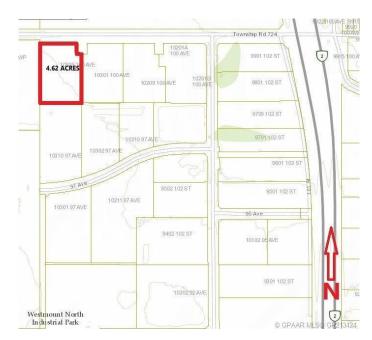

## \$1,108,800

0 Bedroom, 0.00 Bathroom, Land on 4.62 Acres

N/A, Clairmont, Alberta

4.62 ACRE industrial Lot Located on the south side of 100 Ave in Clairmont. Great access and exposure to HWY2 North. Zoned RM-4 - HIGHWAY INDUSTRIAL.

# **Community Information**

Address 10309 100 Avenue

Subdivision N/A

City Clairmont

County Grande Prairie No. 1, County or

Province Alberta
Postal Code T0H 0W0

## **Additional Information**

Date Listed December 18th, 2019

Days on Market 1930 Zoning RM-4