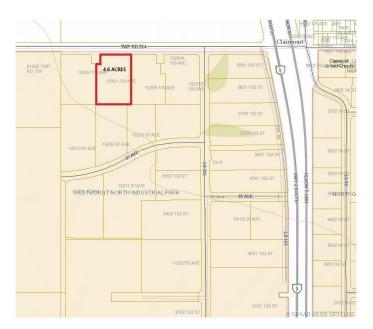

# \$1,104,000 - 10301 100 Avenue, Clairmont

MLS® #GP213426

### \$1,104,000

0 Bedroom, 0.00 Bathroom, Land on 4.60 Acres

N/A, Clairmont, Alberta

4.60 Acre Industrial Lot located on the busy 100 Ave in Clairmont with great exposure to HWY 2 North. Zone RM-4 Highway Commercial.

# **Community Information**

Address 10301 100 Avenue

Subdivision N/A

City Clairmont

County Grande Prairie No. 1, County of

Province Alberta

Postal Code T0H 0W0