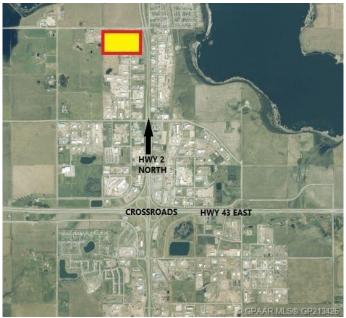

# \$1,104,000 - 10301 100 Avenue, Clairmont

MLS® #GP213426

### \$1,104,000

0 Bedroom, 0.00 Bathroom, Land on 4.60 Acres

N/A, Clairmont, Alberta

4.60 Acre Industrial Lot located on the busy 100 Ave in Clairmont with great exposure to HWY 2 North. Zone RM-4 Highway Commercial.