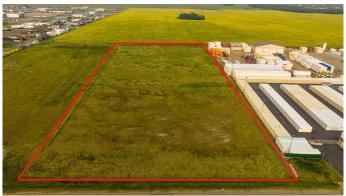

#### \$1,050,750

0 Bedroom, 0.00 Bathroom, Land on 4.67 Acres

Albinati Industrial., Grande Prairie, Alberta

Incredible Industrial lot which is well situated on 97 Street in the Albinati Industrial Park on the North end of Grande Prairie. This lot has great natural slop with ideal soil for construction, a rare find in the Grande Prairie area. All major services are in the area. Call your Commercial Realtor© today for more information.

### **Exterior**

Lot Description Cleared