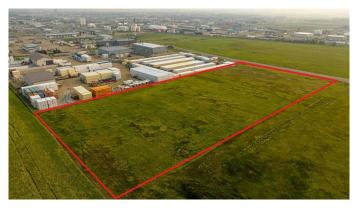

#### \$1,050,750

0 Bedroom, 0.00 Bathroom, Land on 4.67 Acres

Albinati Industrial., Grande Prairie, Alberta

Incredible Industrial lot which is well situated on 97 Street in the Albinati Industrial Park on the North end of Grande Prairie. This lot has great natural slop with ideal soil for construction, a rare find in the Grande Prairie area. All major services are in the area. Call your Commercial Realtor© today for more information.

### **Exterior**

Lot Description Cleared